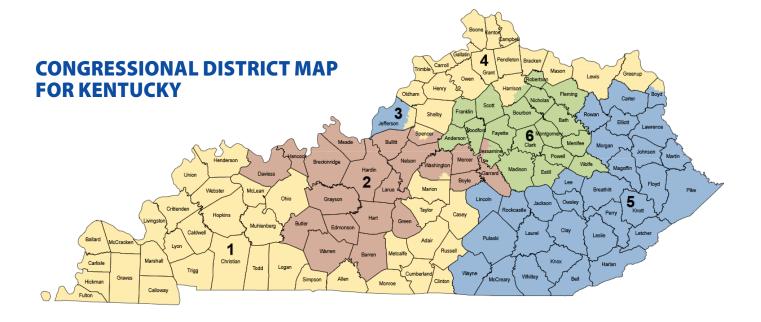

District 6 - Rep. Andy Barr (R)

Sen. Mitch McConnell (Majority Leader) Sen. Rand Paul